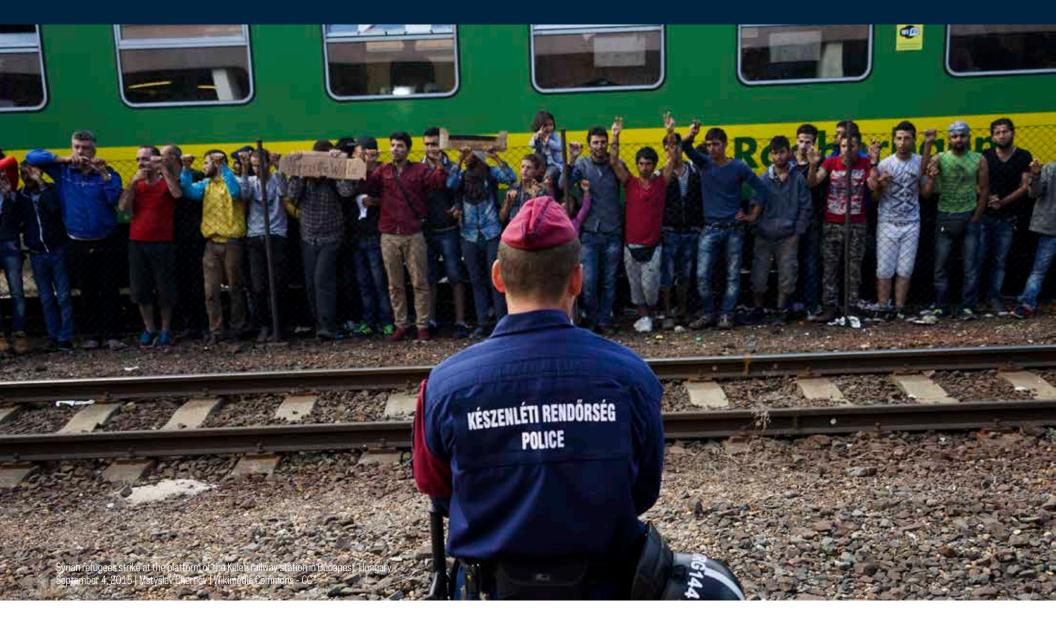

# MIGRATION TO EUROPE SITUATING THE CURRENT CRISIS



### **A PANEL DISCUSSION WITH**

### **MAURIZIO ALBAHARI**

Assistant Professor of Anthropology

**ALIA FARDI** Candidate, LL.M. in International Human Rights Law

### **REV. DANIEL G. GROODY, C.S.C.**

Associate Professor of Theology

## MONDAY, NOVEMBER 16 at 4:00 p.m.

Andrews Auditorium, Geddes Hall

A reception and book sale will follow the panel in the Geddes Coffee House featuring an exposition by

### **MODERATED BY KAREN RICHMAN**

Director of Undergraduate Academic Programs Institute for Latino Studies

#### **RICHARD ECONOMAKIS**

Associate Professor and Graduate Studies Director for Architecture and Urbanism Studies Program

#### Sponsored by the

Nanovic Institute for European Studies Center for Civil and Human Rights Keough School of Global Affairs Department of Anthropolog